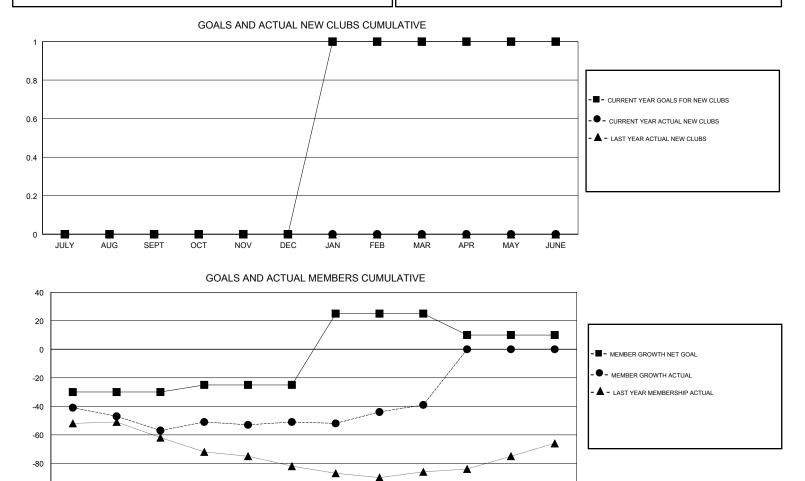

### GMT CA

| Clubs<br>RESULTS FOR 2017-2018 |   |   |   | Members<br>RESULTS FOR 2017-2018 |     |    |    |
|--------------------------------|---|---|---|----------------------------------|-----|----|----|
|                                |   |   |   |                                  |     |    |    |
| JULY/AUG/SEPT                  | 0 | 0 | 0 | JULY/AUG/SEPT                    | -30 | 23 | 74 |
| OCT/NOV/DEC                    | 0 | 0 | 0 | OCT/NOV/DEC                      | 5   | 47 | 40 |
| JAN/FEB/MAR                    | 1 | 0 | 0 | JAN/FEB/MAR                      | 50  | 38 | 23 |
| APR/MAY/JUNE                   | 0 | 0 | 0 | APR/MAY/JUNE                     | -15 | 0  | 0  |